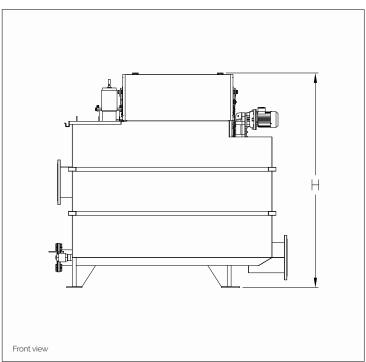

| Model  | Dimensions (mm) |      |      | Max flow with 40<br>micron cloth | Weight (Kg) |             | Inlet/Outlet<br>(DN Flange) | Avail-<br>able |
|--------|-----------------|------|------|----------------------------------|-------------|-------------|-----------------------------|----------------|
|        | L               | W    | н    |                                  | Empty       | Operational |                             | for<br>hire    |
| 4FDO   | 2080            | 2080 | 3080 | 54 l/s                           | 1100        | 5100        | DN300                       | <b>/</b>       |
| 6FDO   | 2550            | 1850 | 3080 | 86 l/s                           | 1400        | 6400        | DN350                       |                |
| 10FDO  | 3810            | 1850 | 3080 | 130 l/s                          | 2000        | 9000        | DN400                       |                |
| 16FDO  | 5150            | 2080 | 3080 | 220 l/s                          | 3600        | 14600       | DN500                       |                |
| 24FDO  | 6870            | 2080 | 3080 | 350 l/s                          | 5500        | 20800       | DN600                       |                |
|        |                 |      |      |                                  |             |             |                             |                |
| 4FDGO  | 2992            | 2700 | 2830 | 97 l/s                           | 1800        | 9100        | DN400                       |                |
| 6FDGO  | 3380            | 2700 | 2830 | 146 l/s                          | 2500        | 1130        | DN500                       |                |
| 8FDGO  | 3760            | 2700 | 2830 | 194 l/s                          | 3300        | 13500       | DN500                       | <b>/</b>       |
| 10FDGO | 4140            | 2700 | 2830 | 243 l/s                          | 4000        | 15600       | DN600                       |                |
| 16FDGO | 5280            | 2700 | 2830 | 389 l/s                          | 6300        | 22300       | DN600                       |                |
| 24FDGO | 6800            | 2700 | 2830 | 583 l/s                          | 9300        | 31000       | DN700                       |                |