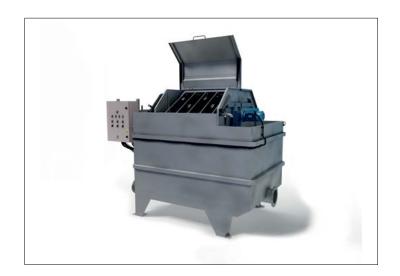

## **DISC FILTER**

**TECHNICAL DATASHEET** 

Designed for the filtration of large volumes of wastewater, the compact system has the capability to filter high flows (volumes) of liquids.

## **KEY FEATURES:**

- · Compact unit with high flows up to 500 L/s
- Gravity flows saves energy costs
- Simple removal and replacement of cartridge filters
- Fully automated operation including pre-set operational parameters
- Installed above ground in steel tanks or below ground in concrete channels
- Enables filtration from 10µm up to 200µm mesh size
- The process can be used to assist with achieving Fe & P compliance
- Skid mounted option