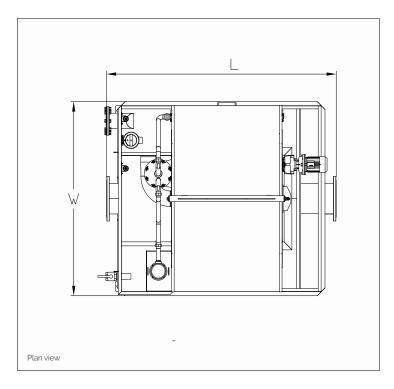

| Model  | Dimensions (mm) |      |      | Max flow with 40<br>micron cloth | Weight (Kg) |             | Inlet/Outlet<br>(DN Flange) | Avail-<br>able |
|--------|-----------------|------|------|----------------------------------|-------------|-------------|-----------------------------|----------------|
|        | L               | W    | н    |                                  | Empty       | Operational |                             | for<br>hire    |
| 4FDO   | 2080            | 2080 | 3080 | 54 l/s                           | 1100        | 5100        | DN300                       | <b>/</b>       |
| 6FDO   | 2550            | 1850 | 3080 | 86 l/s                           | 1400        | 6400        | DN350                       |                |
| 10FDO  | 3810            | 1850 | 3080 | 130 l/s                          | 2000        | 9000        | DN400                       |                |
| 16FDO  | 5150            | 2080 | 3080 | 220 l/s                          | 3600        | 14600       | DN500                       |                |
| 24FDO  | 6870            | 2080 | 3080 | 350 l/s                          | 5500        | 20800       | DN600                       |                |
|        |                 |      |      |                                  |             |             |                             |                |
| 4FDGO  | 2992            | 2700 | 2830 | 97 l/s                           | 1800        | 9100        | DN400                       |                |
| 6FDGO  | 3380            | 2700 | 2830 | 146 l/s                          | 2500        | 1130        | DN500                       |                |
| 8FDGO  | 3760            | 2700 | 2830 | 194 l/s                          | 3300        | 13500       | DN500                       | <b>/</b>       |
| 10FDGO | 4140            | 2700 | 2830 | 243 l/s                          | 4000        | 15600       | DN600                       |                |
| 16FDGO | 5280            | 2700 | 2830 | 389 l/s                          | 6300        | 22300       | DN600                       |                |
| 24FDGO | 6800            | 2700 | 2830 | 583 l/s                          | 9300        | 31000       | DN700                       |                |