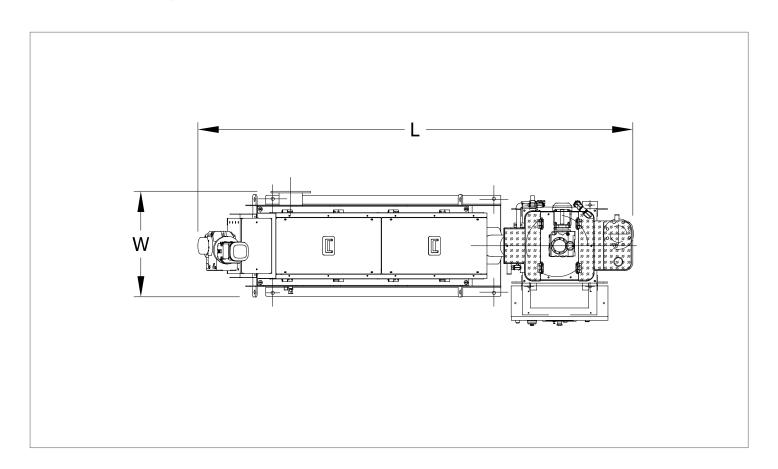

## **TECHNICAL DRAWINGS:**

## **TECHNICAL TABLE:**

| Model     | Dimensions [mm] |      |      | Power | Weight [kg] |           |                         |
|-----------|-----------------|------|------|-------|-------------|-----------|-------------------------|
|           | L               | W    | Н    | [kW]  | Empty       | Operation | Hire & Trial Option     |
| FS-101-SA | 1900            | 760  | 1180 | 0.2   | 270         | 360       | n.a                     |
| FS-131-SA | 2035            | 760  | 1180 | 0.2   | 280         | 375       | "skid mountedcontainer" |
| FS-132-SA | 2080            | 928  | 1180 | 0.3   | 370         | 585       | container               |
| FS-201-SA | 2519            | 856  | 1400 | 0.3   | 355         | 505       | container               |
| FS-202-SA | 2526            | 1178 | 1403 | 0.73  | 720         | 940       | n.a                     |
| FS-301-SA | 3178            | 963  | 1808 | 0.74  | 895         | 1185      | n.a                     |
| FS-302-SA | 3484            | 1288 | 1808 | 1.11  | 1395        | 2075      | n.a                     |
| FS-351-SA | 3859            | 1143 | 2289 | 1.87  | 1570        | 2170      | container               |
| FS-352-SA | 4168            | 1463 | 2289 | 3.75  | 2710        | 3660      | n.a                     |
| FS-401-SA | 4778            | 1335 | 2240 | 2.25  | 1940        | 3250      | n.a                     |
| FS-402-SA | 4816            | 1623 | 2247 | 4.5   | 3380        | 4830      | n.a                     |
| FS-403-SA | 5306            | 2210 | 2247 | 6.7   | 5310        | 7770      | n.a                     |
| FS-404-SA | 6047            | 3200 | 2247 | 9     | 7510        | 12360     | n.a                     |