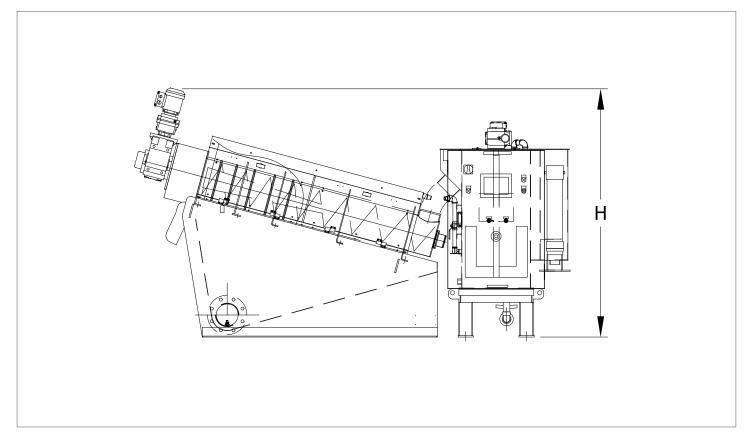

## **TECHNICAL DRAWINGS:**

## **TECHNICAL TABLE:**

| Model     | Dimensions [mm] |      |      | Power | Weight [kg] |           |                         |
|-----------|-----------------|------|------|-------|-------------|-----------|-------------------------|
|           | L               | W    | Н    | [kW]  | Empty       | Operation | Hire & Trial Option     |
| FS-101-SA | 1900            | 760  | 1180 | 0.2   | 270         | 360       | n.a                     |
| FS-131-SA | 2035            | 760  | 1180 | 0.2   | 280         | 375       | "skid mountedcontainer" |
| FS-132-SA | 2080            | 928  | 1180 | 0.3   | 370         | 585       | container               |
| FS-201-SA | 2519            | 856  | 1400 | 0.3   | 355         | 505       | container               |
| FS-202-SA | 2526            | 1178 | 1403 | 0.73  | 720         | 940       | n.a                     |
| FS-301-SA | 3178            | 963  | 1808 | 0.74  | 895         | 1185      | n.a                     |
| FS-302-SA | 3484            | 1288 | 1808 | 1.11  | 1395        | 2075      | n.a                     |
| FS-351-SA | 3859            | 1143 | 2289 | 1.87  | 1570        | 2170      | container               |
| FS-352-SA | 4168            | 1463 | 2289 | 3.75  | 2710        | 3660      | n.a                     |
| FS-401-SA | 4778            | 1335 | 2240 | 2.25  | 1940        | 3250      | n.a                     |
| FS-402-SA | 4816            | 1623 | 2247 | 4.5   | 3380        | 4830      | n.a                     |
| FS-403-SA | 5306            | 2210 | 2247 | 6.7   | 5310        | 7770      | n.a                     |
| FS-404-SA | 6047            | 3200 | 2247 | 9     | 7510        | 12360     | n.a                     |