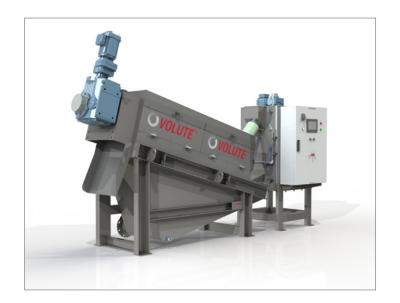

# **Volute FS Screw Press**

**TECHNICAL DATASHEET** 

The Volute FS screw press range is designed for sludge thickening and dewatering of dissolved air flotation (DAF) and biological (aerobic and anaerobic) sludge, as well as raw effluent flows.

#### **KEY FEATURES:**

- 70% footprint space saving compared to standard screw press
- Up to 99% saving on cleaning water against belt press, and 92% against conventional screw press
- No thickening or storage tanks needed
- Only 5% of the power usage of a comparable centrifuge
- Sensor-controlled operation automatically run for 24-hours
- Only two consumable parts typical 10,000 hours ring lifespan and 30,000 hours screw lifespan(3/9 years if run at 9 hours per day