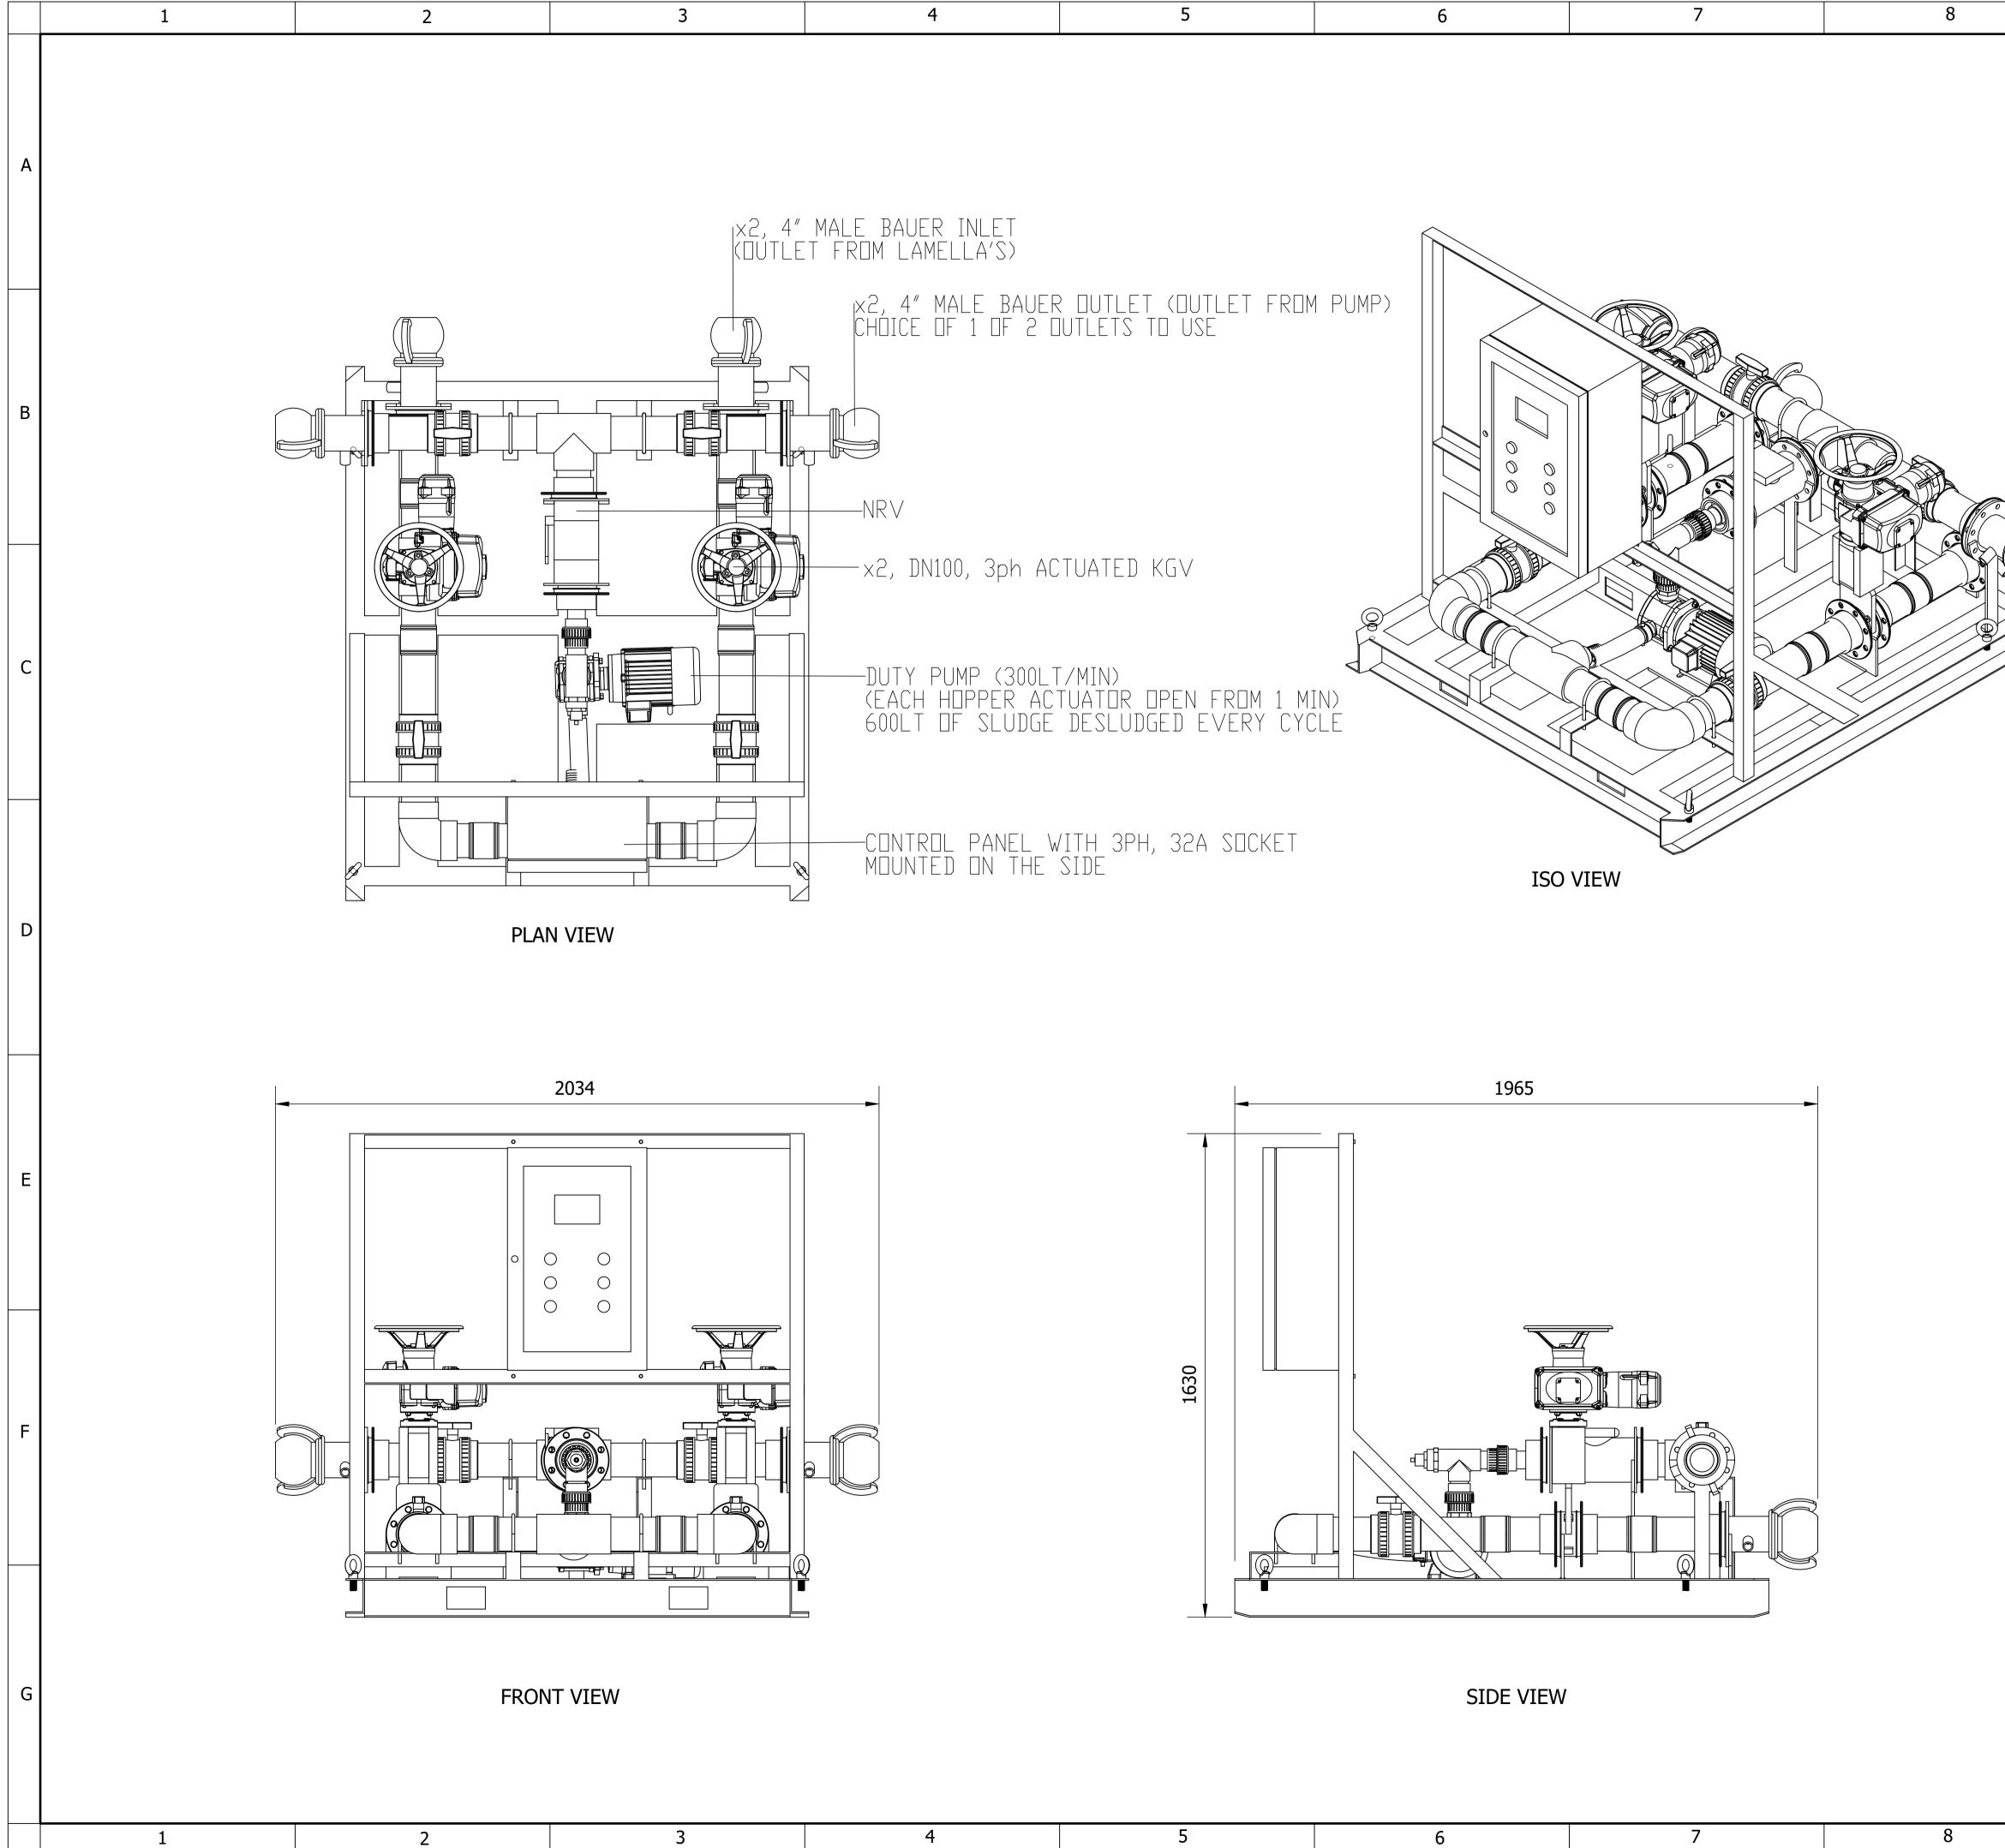

| 5 | 6 | 7 | 8 |
|---|---|---|---|

|--|

|                    |            | 9                                                                                                                                                                  | 10                                                                                                                                          |                              |          |
|--------------------|------------|--------------------------------------------------------------------------------------------------------------------------------------------------------------------|---------------------------------------------------------------------------------------------------------------------------------------------|------------------------------|----------|
| DRAWIN<br>DATE     | G APPROVAL | DRAWING NO.<br>LST-DESLUDGE-S                                                                                                                                      | KID                                                                                                                                         |                              |          |
| APPROVED<br>PRINT) | BY         | NOTES                                                                                                                                                              |                                                                                                                                             |                              | {        |
| SIGNED:            |            | 1. DIMENSIONS ARE SU                                                                                                                                               | JBJECT TO DIMENSIONAL TOLE                                                                                                                  |                              |          |
|                    |            | 2. ALL DIMENSIONS IN<br>UNLESS SHOWN OTHE                                                                                                                          | MILLIMETERS AND ALL LEVELS<br>RWISE.                                                                                                        | IN METRES                    |          |
|                    |            | 3. DRAWING IN THIRD                                                                                                                                                | ANGLE PROJECTION.                                                                                                                           |                              | Α        |
|                    |            |                                                                                                                                                                    |                                                                                                                                             |                              |          |
|                    |            |                                                                                                                                                                    |                                                                                                                                             |                              |          |
|                    |            |                                                                                                                                                                    |                                                                                                                                             |                              |          |
|                    |            |                                                                                                                                                                    |                                                                                                                                             |                              |          |
|                    |            |                                                                                                                                                                    |                                                                                                                                             |                              |          |
|                    |            |                                                                                                                                                                    |                                                                                                                                             |                              |          |
|                    |            |                                                                                                                                                                    |                                                                                                                                             |                              |          |
|                    |            |                                                                                                                                                                    |                                                                                                                                             |                              | В        |
|                    |            | REFERENCES:                                                                                                                                                        |                                                                                                                                             |                              |          |
|                    |            | LEGEND                                                                                                                                                             |                                                                                                                                             |                              | -        |
|                    |            |                                                                                                                                                                    | 1                                                                                                                                           |                              |          |
|                    |            | $\Psi \sqsubset$                                                                                                                                                   | <b>J</b>                                                                                                                                    |                              |          |
|                    |            | CURRENT VERSION IN                                                                                                                                                 |                                                                                                                                             |                              | 1        |
| $\searrow$         |            |                                                                                                                                                                    |                                                                                                                                             |                              |          |
| $\langle \rangle$  |            |                                                                                                                                                                    |                                                                                                                                             |                              |          |
|                    |            |                                                                                                                                                                    |                                                                                                                                             |                              | С        |
|                    |            |                                                                                                                                                                    |                                                                                                                                             |                              |          |
|                    |            |                                                                                                                                                                    |                                                                                                                                             |                              |          |
|                    |            |                                                                                                                                                                    |                                                                                                                                             |                              |          |
|                    |            |                                                                                                                                                                    |                                                                                                                                             |                              |          |
|                    |            |                                                                                                                                                                    |                                                                                                                                             |                              |          |
|                    |            |                                                                                                                                                                    |                                                                                                                                             |                              |          |
|                    |            |                                                                                                                                                                    |                                                                                                                                             |                              |          |
|                    |            |                                                                                                                                                                    |                                                                                                                                             |                              |          |
|                    |            |                                                                                                                                                                    |                                                                                                                                             |                              | D        |
|                    |            | 16/11/2022 TC BD                                                                                                                                                   | A FIRST ISSUE                                                                                                                               |                              |          |
|                    |            |                                                                                                                                                                    | /ER REASON FOR ISSUE                                                                                                                        | TIONS THAT IT IS             |          |
|                    |            | NOT COPIED EITHER<br>UNLESS PRIOR WRITTEN /<br>IF PRINT                                                                                                            | IN WHOLE OR IN PART OR DISCLOSED TO THIRD PARTIE<br>AUTHORISATION IS GIVEN BY WPL (A WCS GROUP COMF<br>ED, THE DRAWING WILL BE UNCONTROLLED | ES<br>PANY).                 |          |
|                    |            | PREVIOUS VERSIONS OF THIS DRAWING SHOULD BE STAMPED SUPERSEDED OR DESTROYED<br>DO NOT SCALE THIS DRAWING - IF IN DOUBT ASK<br>WEIGHTS + DIMENSIONS:<br>WEIGHTS 01: |                                                                                                                                             |                              |          |
|                    |            |                                                                                                                                                                    |                                                                                                                                             |                              |          |
|                    |            | EMPTY WEIGHT 500KG                                                                                                                                                 | 'S                                                                                                                                          |                              |          |
|                    |            | SHIPPING DIMS 01                                                                                                                                                   |                                                                                                                                             |                              |          |
|                    |            | LENGTH 2043m                                                                                                                                                       |                                                                                                                                             |                              | E        |
|                    |            | WIDTH 1965m   HEIGHT 1630m                                                                                                                                         |                                                                                                                                             |                              |          |
|                    |            | LIFTING POINTS<br>MARKED AS AN ENCIRCLED                                                                                                                           | D                                                                                                                                           |                              |          |
|                    |            | ANY DESIGNS OR INNOVATIONS REF                                                                                                                                     | PRESENTED IN THE DRAWING SPACE ARE THE SOLE OW<br>G AND AS SUCH COPYRIGHT AND DESIGN RIGHTS IMPLI                                           |                              |          |
|                    |            |                                                                                                                                                                    |                                                                                                                                             |                              | 1        |
|                    |            | WCS Environmental Engineering Ltd<br>Unit 1 Aston Road                                                                                                             |                                                                                                                                             |                              |          |
|                    |            | WCS Environmental<br>Engineering<br>A WCS Group Company                                                                                                            |                                                                                                                                             |                              |          |
|                    |            |                                                                                                                                                                    |                                                                                                                                             |                              |          |
|                    |            | ORIGINATORS DRAWING NO.                                                                                                                                            | E-SKID                                                                                                                                      |                              | F        |
|                    |            | PROJECT TITLE                                                                                                                                                      |                                                                                                                                             | 1                            | 1        |
|                    |            | DE-SLUDGE SKID                                                                                                                                                     |                                                                                                                                             |                              |          |
|                    |            |                                                                                                                                                                    |                                                                                                                                             |                              |          |
|                    |            | DRAWING TITLE                                                                                                                                                      |                                                                                                                                             |                              | 1        |
|                    |            |                                                                                                                                                                    | LAMELLA                                                                                                                                     |                              |          |
|                    |            |                                                                                                                                                                    | DE-SLUDGE SKID                                                                                                                              |                              |          |
|                    |            | SITE                                                                                                                                                               |                                                                                                                                             |                              |          |
|                    |            | SITE NAME                                                                                                                                                          | SITE No                                                                                                                                     |                              | G        |
|                    |            |                                                                                                                                                                    | scale<br>N.T.S                                                                                                                              | master<br><sup>SIZE</sup> A1 | 1        |
|                    |            | DRAWING NO.                                                                                                                                                        | IN. I . O                                                                                                                                   | VERSION                      |          |
|                    |            | LST-DESLUDGE-S                                                                                                                                                     | <b>KID</b>                                                                                                                                  |                              |          |
|                    |            | 9                                                                                                                                                                  | 10                                                                                                                                          |                              | <b>P</b> |
|                    |            |                                                                                                                                                                    |                                                                                                                                             |                              |          |